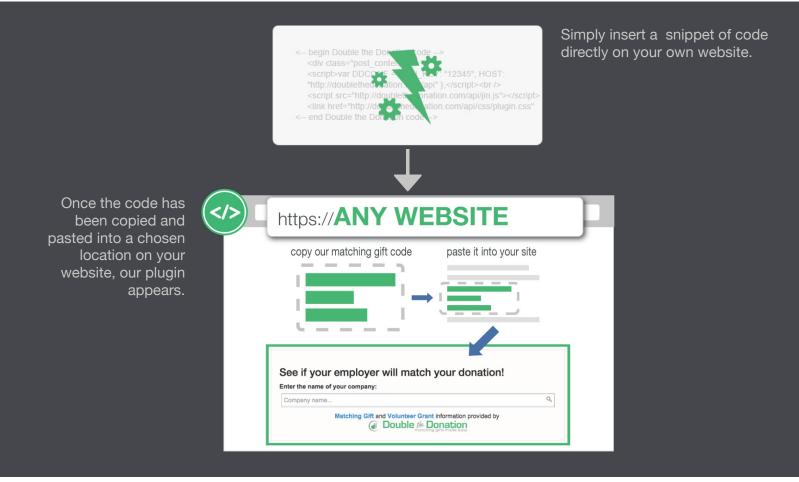

## Embedded Option Double the Donation

Organizations can seamlessly integrate matching gifts and volunteer grant programs directly on their own website by embedding Double the Donation's matching gift plugin.

Most organizations add the plugin onto a **dedicated matching gift page**, as well as **into the donation process**. The plugin is searchable and user-friendly, providing donors with easy access to their employers' corporate giving details. This option is perfect for organizations of all sizes. Our matching gift plugin can be added to your site using our embeddable code.

## getting started

The setup is quick and easy. Organizations can get up and running instantly at <u>https://doublethedonation.com.</u>